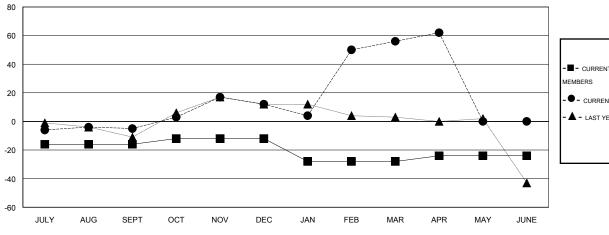

## GOALS AND ACTUAL NEW CLUBS CUMULATIVE

| -=-     | CURRENT YEAR GOALS FOR NEW |  |  |
|---------|----------------------------|--|--|
| MEMBERS |                            |  |  |

- CURRENT YEAR ACTUAL MEMBERS

- ▲ - LAST YEAR ACTUAL MEMBERS

| DROPPED CLUBS: 0 |    |
|------------------|----|
| DROPPED MEMBERS  |    |
| DECEASED         | 12 |
| CLUB CANCELLED   | 0  |
| OTHER            | 65 |
| TOTAL            | 77 |