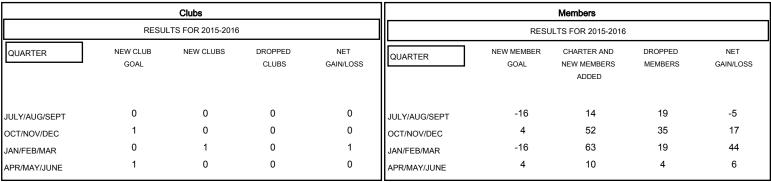

## GOALS AND ACTUAL NEW CLUBS CUMULATIVE

| -=-     | CURRENT YEAR GOALS FOR NEW |  |  |
|---------|----------------------------|--|--|
| MEMBERS |                            |  |  |

- CURRENT YEAR ACTUAL MEMBERS

- ▲ - LAST YEAR ACTUAL MEMBERS

| DROPPED CLUBS: 0 |    |
|------------------|----|
| DROPPED MEMBERS  |    |
| DECEASED         | 12 |
| CLUB CANCELLED   | 0  |
| OTHER            | 65 |
| TOTAL            | 77 |